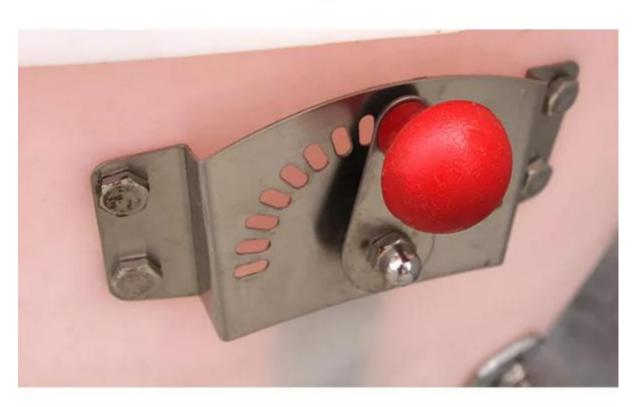

## **Plastic Dry Wet Feeder details**

- 1.360° stainless steel spout: Simple and convenient, there will be water flowing out when touched.
- 2.Plate stamping:Integrated punching, clear distinction between dry material and water, easy to eat.
- 3. Manual feeding device: Can control how much to feed and save feed.
- 4. Specially designed distribution tube: One water inlet and two water outlet design, material saving and convenient.

## PRODUCT ADVANTAGE

360° STAINLESS STEEL SPOUT

Simple and convenient, there will be water flowing out when touched.

MANUAL FEEDING DEVICE

Can control how much to feed and save feed.

# With 16 feed discharging control gear, can be accurately adjusted according to the pig feeding speed.