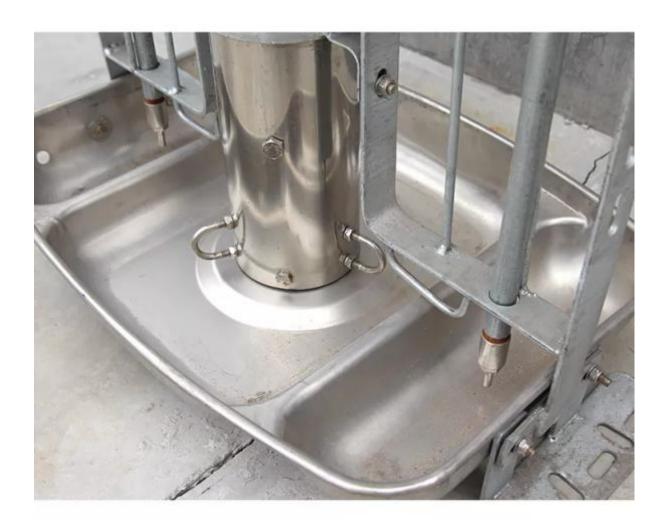

## **Plastic Dry Wet Feeder details**

- 1.360° stainless steel spout: Simple and convenient, there will be water flowing out when touched.
- 2.Plate stamping:Integrated punching, clear distinction between dry material and water, easy to eat.
- 3. Manual feeding device: Can control how much to feed and save feed.
- 4. Specially designed distribution tube: One water inlet and two water outlet design, material saving and convenient.

## PLATE STAMPING

Integrated punching, clear distinction between dry material and water, easy to eat.

SPECIALLY DESIGNED DISTRIBUTION TUBE

One water inlet and two water outlet design, material saving and convenient.

## PRODUCT DETAILS

360 degree rotate feed discharge device, ensuring fluent feeding. Reasonable feeding trough design ensures optimal feeding and drinking effect, and minimizes the feed waste.

Reasonable feeding trough design ensures optimal feeding and drinking effect, and minimizes the feed waste.