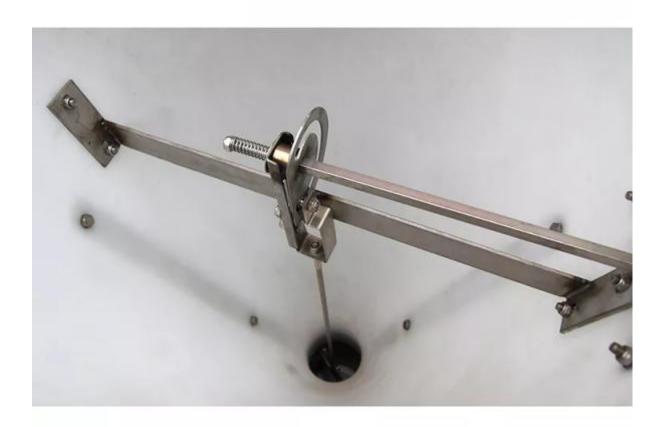

# The mixer in the barrel can effectively make the feed dropping smoothly.

Each feeder can feed up to 50 heads pigs. With 16 feed discharging control gear, can be accurately adjusted according to the pig feeding speed.