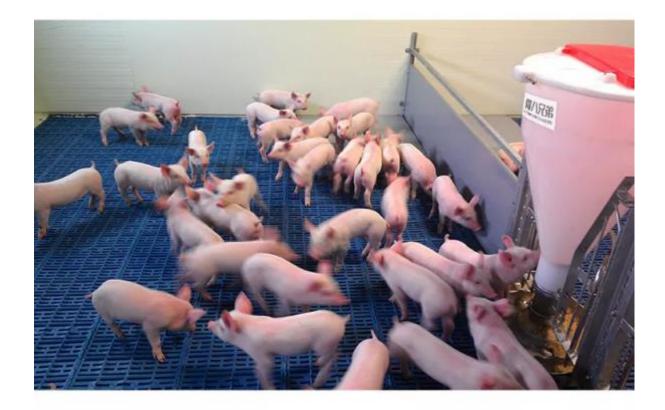

### **Plastic Dry Wet Feeder Advantage**

- 1.Each feeder can feed up to 50 heads pigs.
- 2. With 16 feed discharging control gear, can be accurately adjusted according to the pig feeding speed.

- 3. Reasonable feeding trough design ensures optimal feeding and drinking effect, and minimizes the feed waste.
- 4.360 degree rotate feed discharge device, ensuring fluent feeding.
- 5. With 16 feed discharging control gear, can be accurately adjusted according to the pig feeding speed.

## PRODUCT DETAILS

360 degree rotate feed discharge device, ensuring fluent feeding. Reasonable feeding trough design ensures optimal feeding and drinking effect, and minimizes the feed waste.

Reasonable feeding trough design ensures optimal feeding and drinking effect, and minimizes the feed waste.