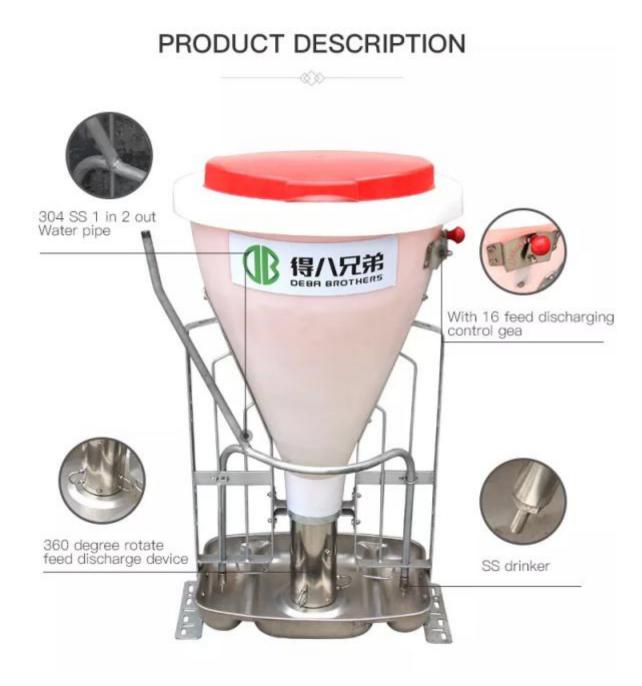

## **Plastic Dry Wet Feeder details**

- 1.360° stainless steel spout: Simple and convenient, there will be water flowing out when touched.
- 2.Plate stamping:Integrated punching, clear distinction between dry material and water, easy to eat.
- 3. Manual feeding device: Can control how much to feed and save feed.
- 4. Specially designed distribution tube: One water inlet and two water outlet design, material saving and convenient.

## PRODUCT ADVANTAGE

360° STAINLESS STEEL SPOUT

Simple and convenient, there will be water flowing out when touched.

MANUAL FEEDING DEVICE

Can control how much to feed and save feed.

## PLATE STAMPING

Integrated punching, clear distinction between dry material and water, easy to eat.

SPECIALLY DESIGNED DISTRIBUTION TUBE

One water inlet and two water outlet design, material saving and convenient.

# With 16 feed discharging control gear, can be accurately adjusted according to the pig feeding speed.