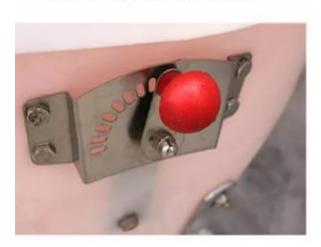

## **Plastic Dry Wet Feeder details**

- 1.360° stainless steel spout: Simple and convenient, there will be water flowing out when touched.
- 2.Plate stamping:Integrated punching, clear distinction between dry material and water, easy to eat.
- 3. Manual feeding device: Can control how much to feed and save feed.
- 4. Specially designed distribution tube: One water inlet and two water outlet design, material saving and convenient.

## PRODUCT ADVANTAGE

360° STAINLESS STEEL SPOUT

Simple and convenient, there will be water flowing out when touched.

MANUAL FEEDING DEVICE

Can control how much to feed and save feed.

# With 16 feed discharging control gear, can be accurately adjusted according to the pig feeding speed.