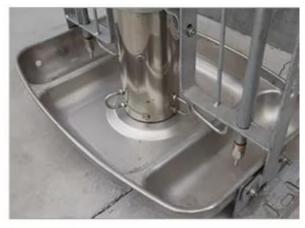

## **Plastic Dry Wet Feeder details**

- 1.360° stainless steel spout: Simple and convenient, there will be water flowing out when touched.
- 2.Plate stamping:Integrated punching, clear distinction between dry material and water, easy to eat.
- 3. Manual feeding device: Can control how much to feed and save feed.
- 4. Specially designed distribution tube: One water inlet and two water outlet design, material saving and convenient.

## PLATE STAMPING

Integrated punching, clear distinction between dry material and water, easy to eat.

SPECIALLY DESIGNED DISTRIBUTION TUBE

One water inlet and two water outlet design, material saving and convenient.

## PRODUCT DETAILS

360 degree rotate feed discharge device, ensuring fluent feeding. Reasonable feeding trough design ensures optimal feeding and drinking effect, and minimizes the feed waste.

Reasonable feeding trough design ensures optimal feeding and drinking effect, and minimizes the feed waste.