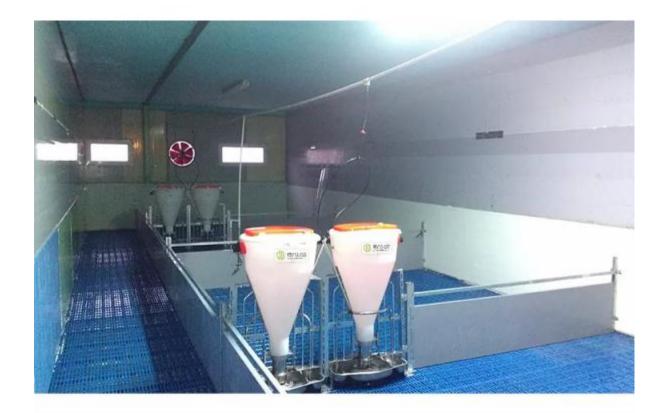

## **Plastic Dry Wet Feeder**

As the professional manufacturers. Deba Brothers® would like to provide you Plastic Dry Wet Feeder. The level of the health level, the humanization design of the trough, dry wet material separation trough provides a variety of feeding form. In particular, we designed a series of feeders for fattening pigs, with a durable mouth and a big pig. Design of PE pipe and stainless steel pipe combination is consistent with the optimal solution, the living environment of the pig.

### **Product Description**

Deba Brothers® is a professional China Plastic Dry Wet Feeder manufacturers and suppliers. Deba brothers® set up a plastic dry wet feeder for Holland at first. The plastic dry wet feeder is easy adjustment of the amount of feed to be dispensed. Plastic dry wet feeder's feed-saving collar keeps pigs from wasting feed, and the small opening in the trough ensures that excess water can run off.