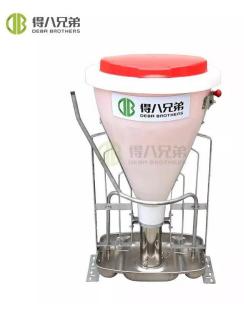

## **Plastic Dry Wet Feeder**

As the professional manufacturers. Deba Brothers® would like to provide you Plastic Dry Wet Feeder. The level of the health level, the humanization design of the trough, dry wet material separation trough provides a variety of feeding form. In particular, we designed a series of feeders for fattening pigs, with a durable mouth and a big pig. Design of PE pipe and stainless steel pipe combination is consistent with the optimal solution, the living environment of the pig.

### **Product Description**

Deba Brothers® is a professional China Plastic Dry Wet Feeder manufacturers and suppliers. Deba brothers® set up a plastic dry wet feeder for Holland at first. The plastic dry wet feeder is easy adjustment of the amount of feed to be dispensed. Plastic dry wet feeder's feed-saving collar keeps pigs from wasting feed, and the small opening in the trough ensures that excess water can run off.