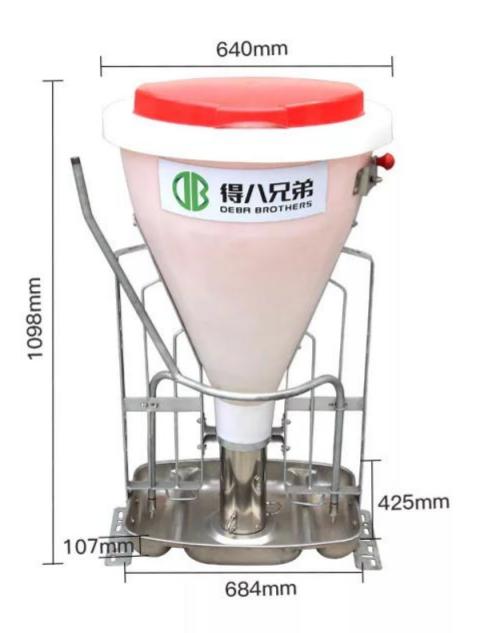

#### Plastic Dry Wet Feeder Specifications

| - ideale 213 treet eeder epeemedatene |                        |                        |                        |  |
|---------------------------------------|------------------------|------------------------|------------------------|--|
| Model                                 | WeaningB-01            | WeaningB-02            | FinishingY-01          |  |
| CapacitySilo                          | 80L (50kg) PE          | 120L (75kg) PE         | 150L(100kg) PE         |  |
| Feeding Pan                           | SS304<br>684x425X107mm | SS304<br>684x425X107mm | SS304<br>684x425X107mm |  |
| Water Pipe                            | Galvanized pipe        | Galvanized pipe        | Galvanized pipe        |  |
|                                       | 2mm х Ф20              | 2mm х Ф20              | 2mm х Ф20              |  |
| Total Height                          | 1098mm                 | 1098mm                 | 1288mm                 |  |

## PRODUCT SIZE

| Capacity Silo | 80L(50kg) PE              | 120L(75kg) PE             | 150L(100kg) PE            |
|---------------|---------------------------|---------------------------|---------------------------|
| Feeding Pan   | SS304 684x425X107mm       | SS304 684x425X107mm       | SS304 684x425X107mm       |
| Water Pipe    | Galvanized pipe 2mm x Φ20 | Galvanized pipe 2mm x Φ20 | Galvanized pipe 2mm x Φ20 |
| Total Height  | 1098mm                    | 1098mm                    | 1288mm                    |